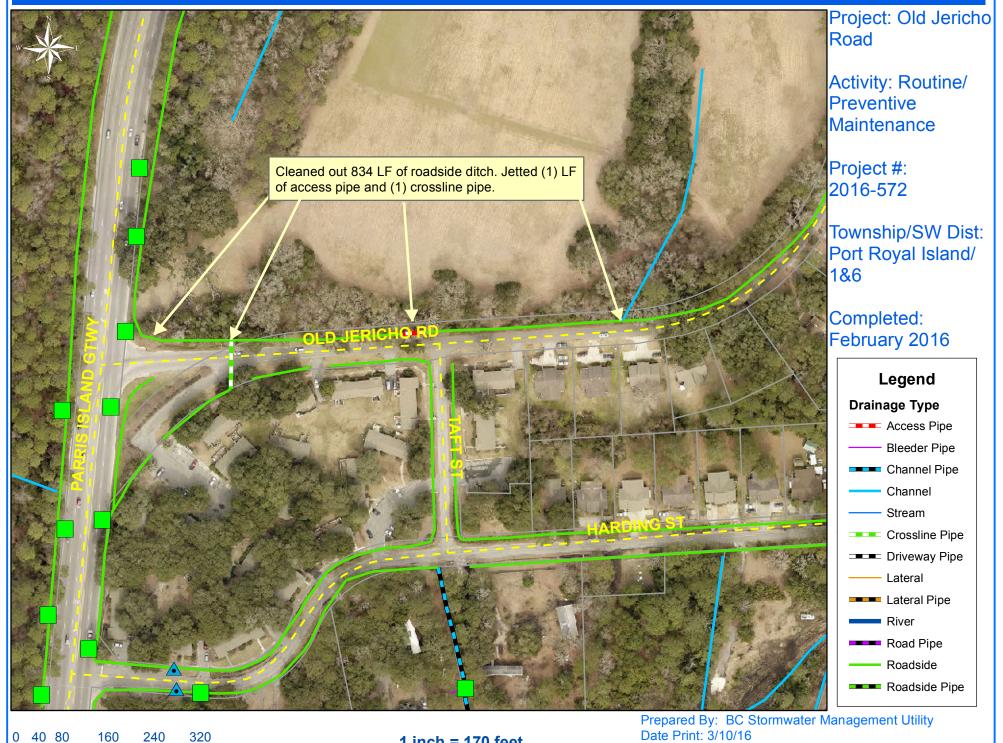

## **Beaufort County Public Works** Stormwater Infrastructure

Project Summary

Completion: Feb-16

Project Summary: Old Jericho Road

Activity: Routine/Preventive Maintenance

Narrative Description of Project: Project improved 834 L.F. of drainage system. Cleaned out 834 L.F. of roadside ditch. Jetted (1) access pipe and (1) crossline pipe.