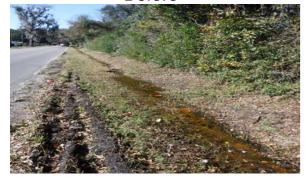

## **Beaufort County Public Works** Stormwater Infrastructure

Project Summary

Completion: Feb-16

Project Summary: Old Jericho Road

Activity: Routine/Preventive Maintenance

Narrative Description of Project: Project improved 834 L.F. of drainage system. Cleaned out 834 L.F. of roadside ditch. Jetted (1) access pipe and (1) crossline pipe.

Before

1 inch = 170 feet

Feet

Date Print: 3/10/16 File:C:\project summaries map/Old Jericho Road\_2016-572