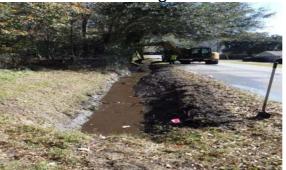

## **Beaufort County Public Works** Stormwater Infrastructure

Project Summary

Completion: Feb-16

Project Summary: Old Jericho Road

Activity: Routine/Preventive Maintenance

Narrative Description of Project: Project improved 834 L.F. of drainage system. Cleaned out 834 L.F. of roadside ditch. Jetted (1) access pipe and (1) crossline pipe.